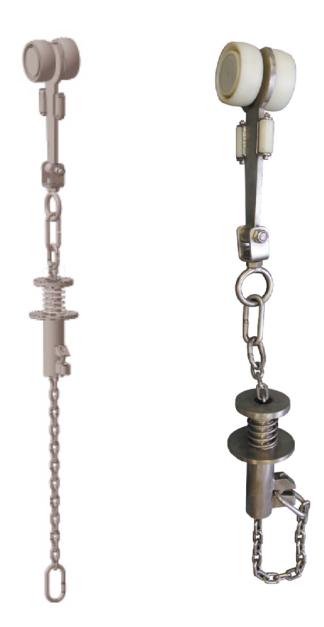

## Shackle chain

The shackle chain is intended for landing animal carcasses on the overhead rail.

#### **Features:**

Food grade stainless steel 12X18H10T or AISI 304 (according to the customer's specifications).

This product can be manufactured according to the technical specifications of the customer, taking into account its predetermined parameters and features.